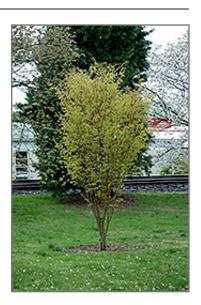

egative characteristics.

Bright Park Zelkova is recommended for the following landscape applications;

- Accent
- Shade

#### **Planting & Growing**

Bright Park Zelkova will grow to be about 50 feet tall at maturity, with a spread of 30 feet. It has a low canopy with a typical clearance of 3 feet from the ground, and should not be planted underneath power lines. It grows at a medium rate, and under ideal conditions can be expected to live for 70 years or more.

This tree should only be grown in full sunlight. It is very adaptable to both dry and moist locations, and should do just fine under average home landscape conditions. It is not particular as to soil type or pH. It is somewhat tolerant of urban pollution. This is a selected variety of a species not originally from North America.



Bright Park Zelkova Photo courtesy of NetPS Plant Finder

# **Lakeshore Garden Centres**

## **Bright Park Zelkova**

4102 - 11th St. West P.O. Box 2A RR3 Saskatoon, SK, S7K 3J6 phone: 306-382-2077 info@lakeshoregardencentre.com www.lakeshoregardencentre.com

This plant is not reliably hardy in our region, and certain restrictions may apply; contact the store for more information.