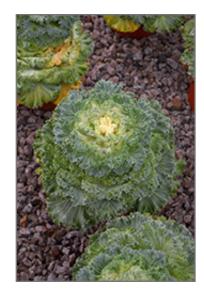

#### **Description:**

This ornamental variety produces a beautiful dense rosette of foliage that is more white toward the center, framed by sea green mature leaves; a stunning garden accent, or may be used as a container focal point; great late fall and early winter color

Kamome White Kale Photo courtesy of NetPS Plant Finder